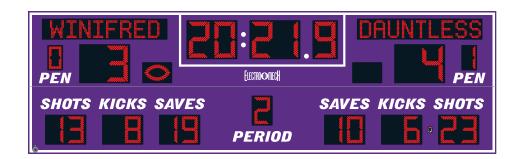

### **MODEL LX6945-ETN**

Outdoor Soccer

| Dimensions   | Weight | Cabinet Material | Caption Height | Accent Material    |
|--------------|--------|------------------|----------------|--------------------|
| 26 ft x 8 ft | 600 lb | Aluminum         | 7 in           | 2.4 mil cast vinyl |

| Digit Height        | Indicator Size | Digit Colors | Electrical         |
|---------------------|----------------|--------------|--------------------|
| 24 in, 18 in, 15 in | 10 in          | Amber or Red | 10.2 Amps, 120 VAC |

# **ELECTRONIC TEAM NAMES (ETNs)**

- 11-inch character height
- · 14 x 96 pixel matrix
- Three character fonts
- · Up to 11 characters per team

### **DIGITS / INDICATORS**

Guest Points, Home Points, and Period Clock digits are 24 inches tall, while Penalty digits are 15 inches tall. All other digits are 18 inches tall. Football-shaped Possession indicators are 10 inches tall. Digits, ETN characters, and indicators are formed from matrices of super-bright, long-lasting, energy-efficient LEDs (Light Emitting Diodes). Choose either amber or red LEDs for all outdoor products. Our LED assemblies are protected by aluminum masks that allow the hard epoxy shells of the LEDs to be exposed for maximum viewing angles.